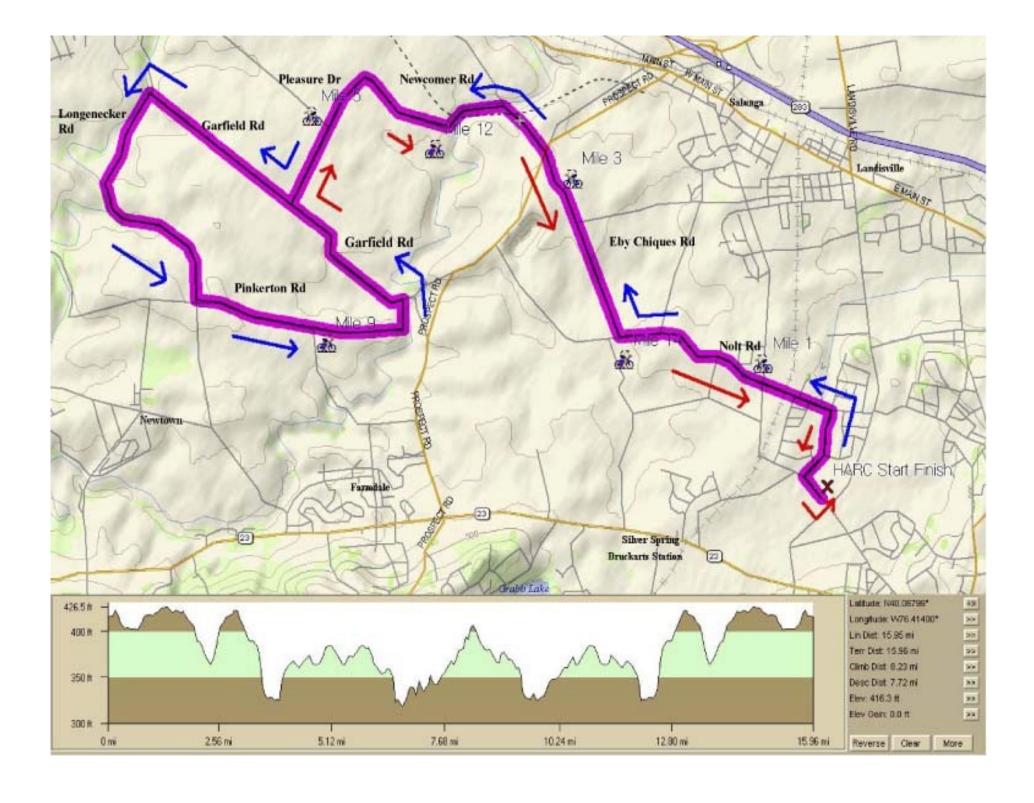

## TRIATHLON 16 mile Bike Course Directions

Start Hempfield Area Recreation Commission

Right on Stony Battery Road

Right on Snapper Dam Road

Left on **NoIt Road** (cross over Stony Battery Road)

Right on **Eby Chiques Road** (cross over Prospect Road)

Left on Newcomer Road

Merge onto **Pleasure Drive** (Newcomer turns right)

Right on Garfield Road

Left on Longenecker Road

Left on Pinkerton Road

Left on **Garfield Road** 

Right on **Pleasure Drive** 

Merge onto **Newcomer Road** 

Merge onto **Eby Chiques Road** (cross over Prospect Road)

Left on **NoIt Road** (cross over Stony Battery Road)

Right on **Snapper Dam Road** 

Left on Stony Battery Road

Left into HARC parking lot.